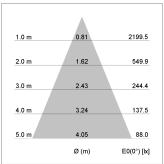

## LIGHT TECHNOLOGY

LED COB
Light colour BeColor
Luminous flux 1400 lm
System power 15 W
Luminaire Efficiency 85 lm/W
Reflector Flood
Beam angle 40°