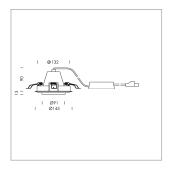

## Intara XR

Article number: 50890020

## **LUMINAIRE**

Swivel angle +25° / -25°
Weight 0.69 kg
Protection rating . class IP 20 . II
Luminaire colour stratowhite

## **OPTIONEEL**

RAL-colours, NCS-colours (powder coating or wet spraying) on inquiry, surface alloys on inquiry, honeycomb louver

Recessed luminaire with LED, rated life of the LED L80/B10 > 50000 h, colour rendering index CRI > 96, chromaticity tolerance 2 SDCM (initial), reflector with circular light distribution pattern, reflector pure aluminium 99,99% in MIRO-Silver®, segmented and faceted, die-cast aluminium, powder-coated, rotation angle , swivel angle +25° / -25°, stratowhite,