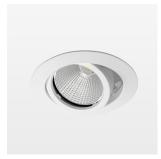

## Intara XR

Article number: 50890020

## **LUMINAIRE**

Swivel angle +25° / -25°
Weight 0.69 kg
Protection rating . class IP 20 . II
Luminaire colour stratowhite

## **OPTIONEEL**

RAL-colours, NCS-colours (powder coating or wet spraying) on inquiry, surface alloys on inquiry, honeycomb louver

Recessed luminaire with LED, rated life of the LED L80/B10 > 50000 h, colour rendering index CRI > 96, chromaticity tolerance 2 SDCM (initial), reflector with circular light distribution pattern, reflector pure aluminium 99,99% in MIRO-Silver®, segmented and faceted, die-cast aluminium, powder-coated, rotation angle , swivel angle +25° / -25°, stratowhite,