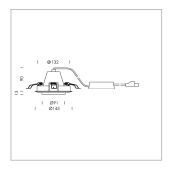

## LIGHT TECHNOLOGY

LED COB
Light colour BeCool
Luminous flux 2040 lm
System power 23 W
Luminaire Efficiency 89 lm/W
Reflector Flood
Beam angle 40°

## **LUMINAIRE**

Swivel angle +25° / -25°
Weight 0.69 kg
Protection rating . class IP 20 . II
Luminaire colour stratoblack

## **OPTIONEEL**

RAL-colours, NCS-colours (powder coating or wet spraying) on inquiry, surface alloys on inquiry, honeycomb louver

Recessed luminaire with LED, rated life of the LED L80/B10 > 50000 h, colour rendering index CRI > 96, chromaticity tolerance 2 SDCM (initial), reflector with circular light distribution pattern, reflector pure aluminium 99,99% in MIRO-Silver®, segmented and faceted, die-cast aluminium, powder-coated, rotation angle , swivel angle +25° / -25°, stratoblack,