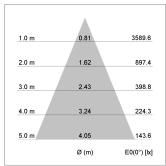

## LIGHT TECHNOLOGY

LED COB
Light colour BeCool
Luminous flux 2040 lm
System power 23 W
Luminaire Efficiency 89 lm/W
Reflector Flood
Beam angle 40°