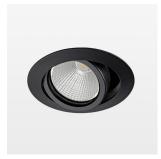

## Intara XR

Article number: 50890028

## **OPTIONEEL**

RAL-colours, NCS-colours (powder coating or wet spraying) on inquiry, surface alloys on inquiry, honeycomb louver

Recessed luminaire with LED, rated life of the LED L80/B10 > 50000 h, colour rendering index CRI > 96, chromaticity tolerance 2 SDCM (initial), reflector with circular light distribution pattern, reflector pure aluminium 99,99% in MIRO-Silver®, segmented and faceted, die-cast aluminium, powder-coated, rotation angle , swivel angle +25° / -25°, stratoblack,