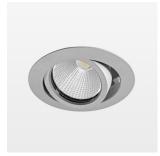

## Intara XR

Article number: 50890033

## **LUMINAIRE**

 $\begin{array}{lll} \text{Swivel angle} & +25^{\circ}\,/\,\text{-}25^{\circ} \\ \text{Weight} & 0.69 \text{ kg} \\ \text{Protection rating . class} & \text{IP 20 . II} \\ \text{Luminaire colour} & \text{stratosilver} \end{array}$ 

## **OPTIONEEL**

RAL-colours, NCS-colours (powder coating or wet spraying) on inquiry, surface alloys on inquiry, honeycomb louver

Recessed luminaire with LED, rated life of the LED L80/B10 > 50000 h, colour rendering index CRI > 90, chromaticity tolerance 2 SDCM (initial), reflector with circular light distribution pattern, reflector pure aluminium 99,99% in MIRO-Silver®, segmented and faceted, die-cast aluminium, powder-coated, rotation angle , swivel angle +25° / -25°, stratosilver,