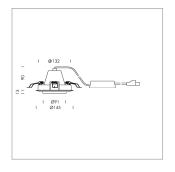

## Intara XR

Article number: 50890033

## LIGHT TECHNOLOGY

LED COB
Light colour PearlWhite
Luminous flux 2400 lm
System power 23 W
Luminaire Efficiency 104 lm/W
Reflector Flood
Beam angle 40°

## **LUMINAIRE**

 $\begin{array}{lll} \text{Swivel angle} & +25^{\circ}\,/\,\text{-}25^{\circ} \\ \text{Weight} & 0.69 \text{ kg} \\ \text{Protection rating . class} & \text{IP 20 . II} \\ \text{Luminaire colour} & \text{stratosilver} \end{array}$ 

## **OPTIONEEL**

RAL-colours, NCS-colours (powder coating or wet spraying) on inquiry, surface alloys on inquiry, honeycomb louver

Recessed luminaire with LED, rated life of the LED L80/B10 > 50000 h, colour rendering index CRI > 90, chromaticity tolerance 2 SDCM (initial), reflector with circular light distribution pattern, reflector pure aluminium 99,99% in MIRO-Silver®, segmented and faceted, die-cast aluminium, powder-coated, rotation angle , swivel angle +25° / -25°, stratosilver,