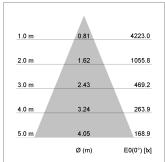

## LIGHT TECHNOLOGY

LED COB
Light colour PearlWhite
Luminous flux 2400 lm
System power 23 W
Luminaire Efficiency 104 lm/W
Reflector Flood
Beam angle 40°