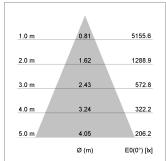

## LIGHT TECHNOLOGY

LED COB
Light colour 835
Luminous flux 2930 lm
System power 23 W
Luminaire Efficiency 127 lm/W
Reflector Flood
Beam angle 40°

Swivel angle +25° / -25°
Weight 0.69 kg
Protection rating . class IP 20 . II
Luminaire colour stratowhite