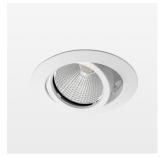

## **OPTIONEEL**

RAL-colours, NCS-colours (powder coating or wet spraying) on inquiry, surface alloys on inquiry, honeycomb louver

Recessed luminaire with LED, rated life of the LED L80/B10 > 50000 h, colour rendering index CRI > 80, chromaticity tolerance 2 SDCM (initial), reflector with circular light distribution pattern, reflector pure aluminium 99,99% in MIRO-Silver®, segmented and faceted, die-cast aluminium, powder-coated, rotation angle , swivel angle +25° / -25°, stratowhite,