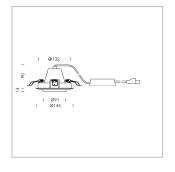

## LIGHT TECHNOLOGY

LED COB
Light colour 835
Luminous flux 2930 lm
System power 23 W
Luminaire Efficiency 127 lm/W
Reflector Flood
Beam angle 40°

Swivel angle +25° / -25°
Weight 0.69 kg
Protection rating . class IP 20 . II
Luminaire colour stratowhite

## **OPTIONEEL**

RAL-colours, NCS-colours (powder coating or wet spraying) on inquiry, surface alloys on inquiry, honeycomb louver

Recessed luminaire with LED, rated life of the LED L80/B10 > 50000 h, colour rendering index CRI > 80, chromaticity tolerance 2 SDCM (initial), reflector with circular light distribution pattern, reflector pure aluminium 99,99% in MIRO-Silver®, segmented and faceted, die-cast aluminium, powder-coated, rotation angle , swivel angle +25° / -25°, stratowhite,