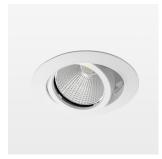

## Intara XR

Article number: 50890040

## **LUMINAIRE**

Swivel angle +25° / -25°
Weight 0.69 kg
Protection rating . class IP 20 . II
Luminaire colour stratowhite

## **OPTIONEEL**

RAL-colours, NCS-colours (powder coating or wet spraying) on inquiry, surface alloys on inquiry, honeycomb louver

Recessed luminaire with LED, rated life of the LED L80/B10 > 50000 h, colour rendering index CRI > 90, chromaticity tolerance 2 SDCM (initial), reflector with circular light distribution pattern, reflector pure aluminium 99,99% in MIRO-Silver®, segmented and faceted, die-cast aluminium, powder-coated, rotation angle, swivel angle +25° / -25°, stratowhite,