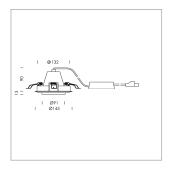

## Intara XR

Article number: 50890040

## LIGHT TECHNOLOGY

LED COB
Light colour PearlWhite
Luminous flux 2400 lm
System power 23 W
Luminaire Efficiency 104 lm/W
Reflector Flood
Beam angle 40°

## **LUMINAIRE**

Swivel angle +25° / -25°
Weight 0.69 kg
Protection rating . class IP 20 . II
Luminaire colour stratowhite

## **OPTIONEEL**

RAL-colours, NCS-colours (powder coating or wet spraying) on inquiry, surface alloys on inquiry, honeycomb louver

Recessed luminaire with LED, rated life of the LED L80/B10 > 50000 h, colour rendering index CRI > 90, chromaticity tolerance 2 SDCM (initial), reflector with circular light distribution pattern, reflector pure aluminium 99,99% in MIRO-Silver®, segmented and faceted, die-cast aluminium, powder-coated, rotation angle, swivel angle +25° / -25°, stratowhite,