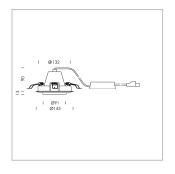

## **LUMINAIRE**

Swivel angle +25° / -25°
Weight 0.69 kg
Protection rating . class IP 20 . II
Luminaire colour stratowhite

## **OPTIONEEL**

RAL-colours, NCS-colours (powder coating or wet spraying) on inquiry, surface alloys on inquiry, honeycomb louver

Recessed luminaire with LED, rated life of the LED L80/B10 > 50000 h, colour rendering index CRI > 96, chromaticity tolerance 2 SDCM (initial), reflector with circular light distribution pattern, reflector pure aluminium 99,99% in MIRO-Silver®, segmented and faceted, die-cast aluminium, powder-coated, rotation angle , swivel angle +25° / -25°, stratowhite,