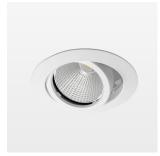

## Intara XR

Article number: 50890041

## LIGHT TECHNOLOGY

LED COB
Light colour BeColor
Luminous flux 1990 lm
System power 23 W
Luminaire Efficiency 87 lm/W
Reflector Flood
Beam angle 40°

## **LUMINAIRE**

Swivel angle +25° / -25°
Weight 0.69 kg
Protection rating . class IP 20 . II
Luminaire colour stratowhite

## **OPTIONEEL**

RAL-colours, NCS-colours (powder coating or wet spraying) on inquiry, surface alloys on inquiry, honeycomb louver





Recessed luminaire with LED, rated life of the LED L80/B10 > 50000 h, colour rendering index CRI > 96, chromaticity tolerance 2 SDCM (initial), reflector with circular light distribution pattern, reflector pure aluminium 99,99% in MIRO-Silver®, segmented and faceted, die-cast aluminium, powder-coated, rotation angle , swivel angle +25° / -25°, stratowhite,

Inclusiv fix conected driver unit 220-240 V $_{\sim}$  / 50-60 Hz, max. 18 luminaires per circuit (B16A fuse)

Note: All data are typical values. System features may change with product improvements due to technical advances. Errors excepted.