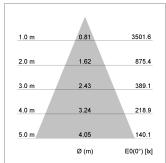

## LIGHT TECHNOLOGY

LED COB
Light colour BeColor
Luminous flux 1990 lm
System power 23 W
Luminaire Efficiency 87 lm/W
Reflector Flood
Beam angle 40°