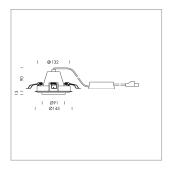

## Intara XR

Article number: 50890049

## LIGHT TECHNOLOGY

LED COB
Light colour BeCool
Luminous flux 2830 lm
System power 34 W
Luminaire Efficiency 83 lm/W
Reflector Flood
Beam angle 40°

## **LUMINAIRE**

Swivel angle +25° / -25°
Weight 0.69 kg
Protection rating . class IP 20 . II
Luminaire colour stratoblack

## **OPTIONEEL**

RAL-colours, NCS-colours (powder coating or wet spraying) on inquiry, surface alloys on inquiry, honeycomb louver

Recessed luminaire with LED, rated life of the LED L80/B10 > 50000 h, colour rendering index CRI > 96, chromaticity tolerance 2 SDCM (initial), reflector with circular light distribution pattern, reflector pure aluminium 99,99% in MIRO-Silver®, segmented and faceted, die-cast aluminium, powder-coated, rotation angle , swivel angle +25° / -25°, stratoblack,