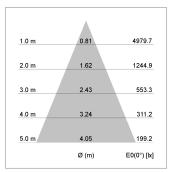

## LIGHT TECHNOLOGY

LED COB
Light colour BeCool
Luminous flux 2830 lm
System power 34 W
Luminaire Efficiency 83 lm/W
Reflector Flood
Beam angle 40°