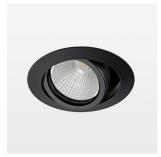

## Intara XR

Article number: 50890049

## **LUMINAIRE**

Swivel angle +25° / -25°
Weight 0.69 kg
Protection rating . class IP 20 . II
Luminaire colour stratoblack

## **OPTIONEEL**

RAL-colours, NCS-colours (powder coating or wet spraying) on inquiry, surface alloys on inquiry, honeycomb louver

Recessed luminaire with LED, rated life of the LED L80/B10 > 50000 h, colour rendering index CRI > 96, chromaticity tolerance 2 SDCM (initial), reflector with circular light distribution pattern, reflector pure aluminium 99,99% in MIRO-Silver®, segmented and faceted, die-cast aluminium, powder-coated, rotation angle , swivel angle +25° / -25°, stratoblack,