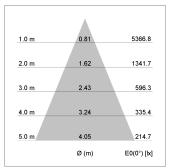

## LIGHT TECHNOLOGY

LED COB
Light colour 927
Luminous flux 3050 lm
System power 34 W
Luminaire Efficiency 90 lm/W
Reflector Flood
Beam angle 40°