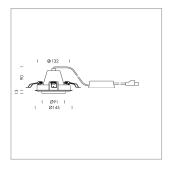

## **LUMINAIRE**

Swivel angle +25° / -25°
Weight 0.69 kg
Protection rating . class IP 20 . II
Luminaire colour stratowhite

## **OPTIONEEL**

RAL-colours, NCS-colours (powder coating or wet spraying) on inquiry, surface alloys on inquiry, honeycomb louver

Recessed luminaire with LED, rated life of the LED L80/B10 > 50000 h, colour rendering index CRI > 90, chromaticity tolerance 2 SDCM (initial), reflector with circular light distribution pattern, reflector pure aluminium 99,99% in MIRO-Silver®, segmented and faceted, die-cast aluminium, powder-coated, rotation angle , swivel angle +25° / -25°, stratowhite,