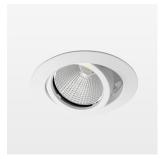

## Intara XR

Article number: 50890057

## **LUMINAIRE**

Swivel angle +25° / -25°
Weight 0.69 kg
Protection rating . class IP 20 . II
Luminaire colour stratowhite

## **OPTIONEEL**

RAL-colours, NCS-colours (powder coating or wet spraying) on inquiry, surface alloys on inquiry, honeycomb louver

Recessed luminaire with LED, rated life of the LED L80/B10 > 50000 h, colour rendering index CRI > 90, chromaticity tolerance 2 SDCM (initial), reflector with circular light distribution pattern, reflector pure aluminium 99,99% in MIRO-Silver®, segmented and faceted, die-cast aluminium, powder-coated, rotation angle , swivel angle +25° / -25°, stratowhite,