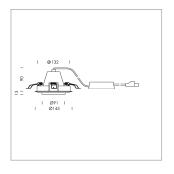

## Intara XR

Article number: 50890062

## LIGHT TECHNOLOGY

LED COB
Light colour BeColor
Luminous flux 2750 lm
System power 34 W
Luminaire Efficiency 81 lm/W
Reflector Flood
Beam angle 40°

## **LUMINAIRE**

Swivel angle +25° / -25°
Weight 0.69 kg
Protection rating . class IP 20 . II
Luminaire colour stratowhite