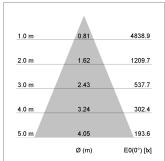

## LIGHT TECHNOLOGY

LED COB
Light colour BeColor
Luminous flux 2750 lm
System power 34 W
Luminaire Efficiency 81 lm/W
Reflector Flood
Beam angle 40°