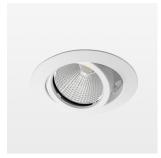

## **OPTIONEEL**

RAL-colours, NCS-colours (powder coating or wet spraying) on inquiry, surface alloys on inquiry, honeycomb louver

Recessed luminaire with LED, rated life of the LED L80/B10 > 50000 h, colour rendering index CRI > 96, chromaticity tolerance 2 SDCM (initial), reflector with circular light distribution pattern, reflector pure aluminium 99,99% in MIRO-Silver®, segmented and faceted, die-cast aluminium, powder-coated, rotation angle , swivel angle +25° / -25°, stratowhite,