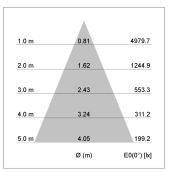

rating . class IP 20 . II
Luminaire colour stratowhite

## **OPTIONEEL**

RAL-colours, NCS-colours (powder coating or wet spraying) on inquiry, surface alloys on inquiry, honeycomb louver





Recessed luminaire with LED, rated life of the LED L80/B10 > 50000 h, colour rendering index CRI > 96, chromaticity tolerance 2 SDCM (initial), reflector with circular light distribution pattern, reflector pure aluminium 99,99% in MIRO-Silver®, segmented and faceted, die-cast aluminium, powder-coated, rotation angle , swivel angle +25° / -25°, stratowhite,

Inclusiv fix conected driver unit 220-240 V $_{\sim}$  / 50-60 Hz, max. 18 luminaires per circuit (B16A fuse)

Note: All data are typical values. System features may change with product improvements due to technical advances. Errors excepted.