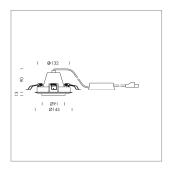

## LIGHT TECHNOLOGY

LED COB
Light colour BeCool
Luminous flux 2830 lm
System power 34 W
Luminaire Efficiency 83 lm/W
Reflector Flood
Beam angle 40°

Swivel angle +25° / -25°
Weight 0.69 kg
Protection rating . class IP 20 . II
Luminaire colour stratowhite

## **OPTIONEEL**

RAL-colours, NCS-colours (powder coating or wet spraying) on inquiry, surface alloys on inquiry, honeycomb louver

Recessed luminaire with LED, rated life of the LED L80/B10 > 50000 h, colour rendering index CRI > 96, chromaticity tolerance 2 SDCM (initial), reflector with circular light distribution pattern, reflector pure aluminium 99,99% in MIRO-Silver®, segmented and faceted, die-cast aluminium, powder-coated, rotation angle , swivel angle +25° / -25°, stratowhite,

Inclusiv fix conected driver unit 220-240 V $_{\sim}$  / 50-60 Hz, max. 18 luminaires per circuit (B16A fuse)

Note: All data are typical values. System features may change with product improvements due to technical advances. Errors excepted.