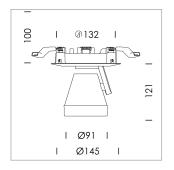

## **LUMINAIRE**

Rotation angle 400°
Swivel angle +85°/-85°
Weight 0.65 kg
Protection rating . class IP 20 . II
Luminaire colour stratosilver

## **OPTIONEEL**

RAL-colours, NCS-colours (powder coating or wet spraying) on inquiry, surface alloys on inquiry, honeycomb louver

Semi-recessed luminaire with LED, rated life of the LED L80/B10 > 50000 h, colour rendering index CRI > 90, chromaticity tolerance 2 SDCM (initial), reflector with circular light distribution pattern, reflector pure aluminium 99,99% in MIRO-Silver®, segmented and faceted, 3D lens silicon to reduce the proportion of scattered light, die-cast aluminium, powder-coated, rotation angle 400°, swivel angle +85°/-85°, stratosilver, potentiometer to adjust the brightness, separate driver unit