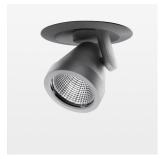

## Intara XR

Article number: 50760014

## **LUMINAIRE**

Rotation angle 400°
Swivel angle +85°/-85°
Weight 0.65 kg
Protection rating . class IP 20 . II
Luminaire colour stratosilver

## **OPTIONEEL**

RAL-colours, NCS-colours (powder coating or wet spraying) on inquiry, surface alloys on inquiry, honeycomb louver

Semi-recessed luminaire with LED, rated life of the LED L80/B10 > 50000 h, colour rendering index CRI > 90, chromaticity tolerance 2 SDCM (initial), reflector with circular light distribution pattern, reflector pure aluminium 99,99% in MIRO-Silver®, segmented and faceted, 3D lens silicon to reduce the proportion of scattered light, die-cast aluminium, powder-coated, rotation angle 400°, swivel angle +85°/-85°, stratosilver, potentiometer to adjust the brightness, separate driver unit