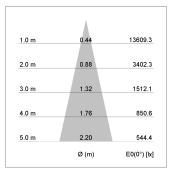

## LIGHT TECHNOLOGY

LED COB
Light colour PearlWhite
Luminous flux 3440 lm
System power 41 W
Luminaire Efficiency 84 lm/W
Reflector Medium
Beam angle 25°