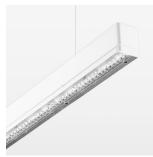

## beledi XS

Article number: 70600111

## **OPTIONAL**

Mounting Accessories

Light band with LED, rated life of the LED L80/B50 > 50000 h, colour rendering index CRI > 80, reflector with homogeneous light distribution pattern, lens optics made of PMMA, luminaire insert sheet steel, powder-coated, white