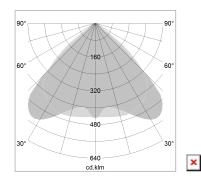

## LIGHT TECHNOLOGY

LED SMD linear
Light colour 830
Luminous flux 9000 lm
System power 73.5 W
Luminaire Efficiency 122 lm/W
Reflector WideBeam
Beam angle 90°