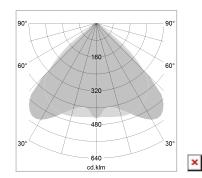

## LIGHT TECHNOLOGY

LED SMD linear
Light colour 830
Luminous flux 6000 lm
System power 40.5 W
Luminaire Efficiency 148 lm/W
Reflector WideBeam
Beam angle 90°