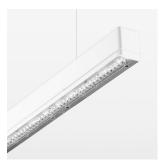

## beledi XS

Article number: 70600121

## **OPTIONEEL**

Mounting Accessories

Light band with LED, rated life of the LED L80/B50 > 50000 h, colour rendering index CRI > 80, reflector with homogeneous light distribution pattern, lens optics made of PMMA, luminaire insert sheet steel, powder-coated, white