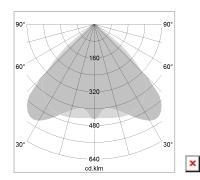

## LIGHT TECHNOLOGY

LED SMD linear
Light colour 840
Luminous flux 3200 lm
System power 20 W
Luminaire Efficiency 160 lm/W
Reflector WideBeam
Beam angle 90°