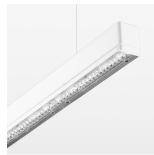

## beledi XS

Article number: 70600201

## **OPTIONEEL**

Mounting Accessories

Light band with LED, rated life of the LED L80/B50 > 50000 h, colour rendering index CRI > 80, reflector with homogeneous light distribution pattern, lens optics made of PMMA, luminaire insert sheet steel, powder-coated, white