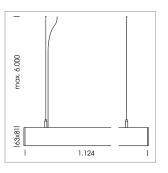

## **LUMINAIRE**

Weight 3.2 kg
Protection rating . class IP 40 . I
Luminaire colour white