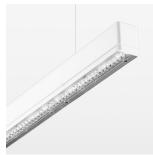

## beledi XS

Article number: 70600202

## **LUMINAIRE**

Weight 3.2 kg
Protection rating . class IP 40 . I
Luminaire colour white

## **OPTIONEEL**

Mounting Accessories

Light band with LED, rated life of the LED L80/B50 > 50000 h, colour rendering index CRI > 80, reflector with homogeneous light distribution pattern, lens optics made of PMMA, luminaire insert sheet steel, powder-coated, white