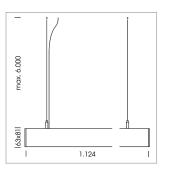

## beledi XS

Article number: 70600202

## **LUMINAIRE**

Weight 3.2 kg
Protection rating . class IP 40 . I
Luminaire colour white