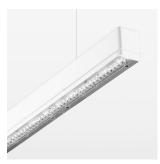

## beledi XS

Article number: 70600205

## **OPTIONAL**

Mounting Accessories

Light band with LED, rated life of the LED L80/B50 > 50000 h, colour rendering index CRI > 80, reflector with homogeneous light distribution pattern, lens optics made of PMMA, luminaire insert sheet steel, powder-coated, white