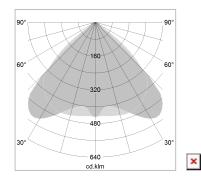

## LIGHT TECHNOLOGY

LED SMD linear
Light colour 840
Luminous flux 6000 lm
System power 42 W
Luminaire Efficiency 143 lm/W
Reflector WideBeam
Beam angle 90°