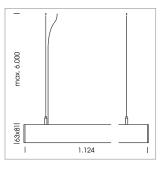

## **LUMINAIRE**

Weight 3.2 kg
Protection rating . class IP 40 . I
Luminaire colour white