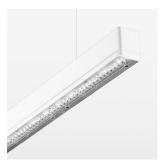

## beledi XS

Article number: 70600209

## **OPTIONAL**

Mounting Accessories

Light band with LED, rated life of the LED L80/B50 > 50000 h, colour rendering index CRI > 80, reflector with homogeneous light distribution pattern, lens optics made of PMMA, luminaire insert sheet steel, powder-coated, white