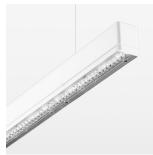

## beledi XS

Article number: 70600210

## **LUMINAIRE**

Weight 3.2 kg
Protection rating . class IP 40 . I
Luminaire colour white

## **OPTIONAL**

Mounting Accessories

Light band with LED, rated life of the LED L80/B50 > 50000 h, colour rendering index CRI > 80, reflector with homogeneous light distribution pattern, lens optics made of PMMA, luminaire insert sheet steel, powder-coated, white