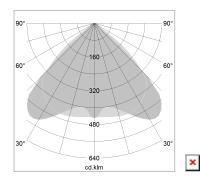

## LIGHT TECHNOLOGY

LED SMD linear
Light colour 840
Luminous flux 9000 lm
System power 63 W
Luminaire Efficiency 143 lm/W
Reflector WideBeam
Beam angle 90°