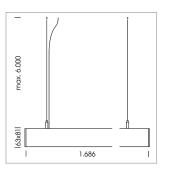

## **LUMINAIRE**

Weight 3.2 kg
Protection rating . class IP 40 . I
Luminaire colour white

driver unit: 220-240  $V_{\sim}$  / 50-60 Hz, max. 24 luminaires per circuit (B16A fuse)

Note: All data are typical values. System features may change with product improvements due to technical advances. Errors excepted.