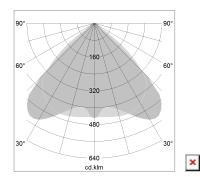

## LIGHT TECHNOLOGY

LED SMD linear
Light colour 840
Luminous flux 3200 lm
System power 20 W
Luminaire Efficiency 160 lm/W
Reflector WideBeam
Beam angle 90°