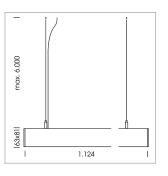

## **LUMINAIRE**

Weight 3.2 kg
Protection rating . class IP 40 . I
Luminaire colour white