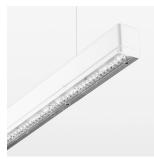

## beledi XS

Article number: 70600212

## **LUMINAIRE**

Weight 3.2 kg
Protection rating . class IP 40 . I
Luminaire colour white

## **OPTIONAL**

Mounting Accessories

Light band with LED, rated life of the LED L80/B50 > 50000 h, colour rendering index CRI > 80, reflector with homogeneous light distribution pattern, lens optics made of PMMA, luminaire insert sheet steel, powder-coated, white