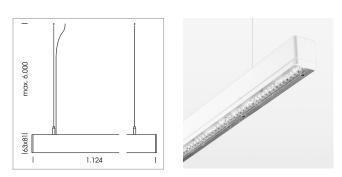

## LIGHT TECHNOLOGY

| LED                  | SMD linear |
|----------------------|------------|
| Light colour         | 840        |
| Luminous flux        | 3200 lm    |
| System power         | 20 W       |
| Luminaire Efficiency | 160 lm/W   |
| Reflector            | WideBeam   |
| Beam angle           | 90°        |