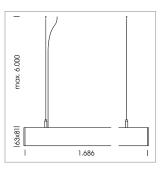

## beledi XS

Article number: 70600219

## **LUMINAIRE**

Weight 3.2 kg
Protection rating . class IP 40 . I
Luminaire colour white