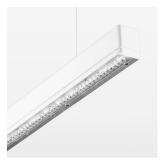

## LIGHT TECHNOLOGY

LED SMD linear
Light colour 840
Luminous flux 4800 lm
System power 30 W
Luminaire Efficiency 160 lm/W
Reflector WideBeam
Beam angle 90°

## **LUMINAIRE**

Weight 3.2 kg
Protection rating . class IP 40 . I
Luminaire colour white

## **OPTIONEEL**

Mounting Accessories

Light band with LED, rated life of the LED L80/B50 > 50000 h, colour rendering index CRI > 80, reflector with homogeneous light distribution pattern, lens optics made of PMMA, luminaire insert sheet steel, powder-coated, white