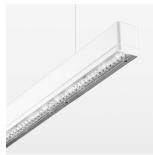

## beledi XS

Article number: 70600223

## **OPTIONEEL**

Mounting Accessories

Light band with LED, rated life of the LED L80/B50 > 50000 h, colour rendering index CRI > 80, reflector with homogeneous light distribution pattern, lens optics made of PMMA, luminaire insert sheet steel, powder-coated, white