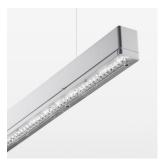

## beledi XS

Article number: 70600402

## **LUMINAIRE**

Weight 3.2 kg
Protection rating . class IP 40 . I
Luminaire colour silver

## **OPTIONAL**

Mounting Accessories

Light band with LED, rated life of the LED L80/B50 > 50000 h, colour rendering index CRI > 80, reflector with homogeneous light distribution pattern, lens optics made of PMMA, luminaire insert sheet steel, powder-coated, silver