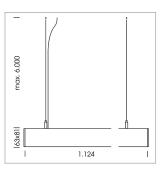

## beledi XS

Article number: 70600402

## **LUMINAIRE**

Weight 3.2 kg
Protection rating . class IP 40 . I
Luminaire colour silver