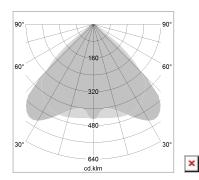

## LIGHT TECHNOLOGY

LED SMD linear
Light colour 830
Luminous flux 6000 lm
System power 44.5 W
Luminaire Efficiency 135 lm/W
Reflector WideBeam
Beam angle 90°