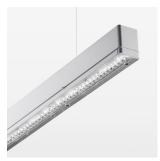

## beledi XS

Article number: 70600404

## **LUMINAIRE**

Weight 3.2 kg
Protection rating . class IP 40 . I
Luminaire colour silver

## **OPTIONAL**

Mounting Accessories

Light band with LED, rated life of the LED L80/B50 > 50000 h, colour rendering index CRI > 80, reflector with homogeneous light distribution pattern, lens optics made of PMMA, luminaire insert sheet steel, powder-coated, silver