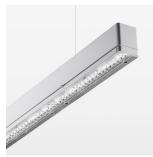

## beledi XS

Article number: 70600406

## **LUMINAIRE**

Weight 3.2 kg
Protection rating . class IP 40 . I
Luminaire colour silver

## **OPTIONAL**

Mounting Accessories

Light band with LED, rated life of the LED L80/B50 > 50000 h, colour rendering index CRI > 80, reflector with homogeneous light distribution pattern, lens optics made of PMMA, luminaire insert sheet steel, powder-coated, silver