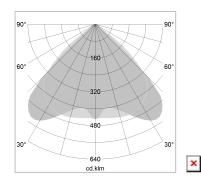

## LIGHT TECHNOLOGY

LED SMD linear
Light colour 830
Luminous flux 4800 lm
System power 32 W
Luminaire Efficiency 150 lm/W
Reflector WideBeam
Beam angle 90°