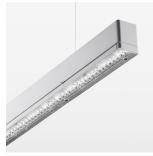

## beledi XS

Article number: 70600407

## **OPTIONEEL**

Mounting Accessories

Light band with LED, rated life of the LED L80/B50 > 50000 h, colour rendering index CRI > 80, reflector with homogeneous light distribution pattern, lens optics made of PMMA, luminaire insert sheet steel, powder-coated, silver