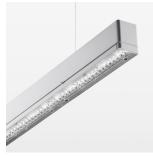

## beledi XS

Article number: 70600418

## **OPTIONEEL**

Mounting Accessories

Light band with LED, rated life of the LED L80/B50 > 50000 h, colour rendering index CRI > 80, reflector with homogeneous light distribution pattern, lens optics made of PMMA, luminaire insert sheet steel, powdercoated, silver