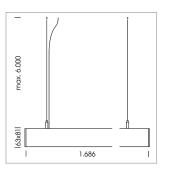

## beledi XS

Article number: 70600418

## **LUMINAIRE**

Weight 3.2 kg
Protection rating . class IP 40 . I
Luminaire colour silver