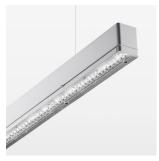

## beledi XS

Article number: 70600419

## **LUMINAIRE**

Weight 3.2 kg
Protection rating . class IP 40 . I
Luminaire colour silver

## **OPTIONEEL**

Mounting Accessories

Light band with LED, rated life of the LED L80/B50 > 50000 h, colour rendering index CRI > 80, reflector with homogeneous light distribution pattern, lens optics made of PMMA, luminaire insert sheet steel, powder-coated, silver