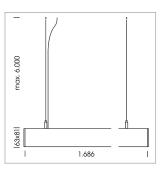

## beledi XS

Article number: 70600422

## **LUMINAIRE**

Weight 3.2 kg
Protection rating . class IP 40 . I
Luminaire colour silver