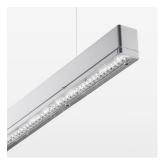

## beledi XS

Article number: 70600422

## **LUMINAIRE**

Weight 3.2 kg
Protection rating . class IP 40 . I
Luminaire colour silver

## **OPTIONAL**

Mounting Accessories

Light band with LED, rated life of the LED L80/B50 > 50000 h, colour rendering index CRI > 80, reflector with homogeneous light distribution pattern, lens optics made of PMMA, luminaire insert sheet steel, powder-coated, silver