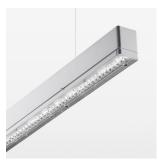

## beledi XS

Article number: 70600423

## **OPTIONEEL**

Mounting Accessories

Light band with LED, rated life of the LED L80/B50 > 50000 h, colour rendering index CRI > 80, reflector with homogeneous light distribution pattern, lens optics made of PMMA, luminaire insert sheet steel, powder-coated, silver