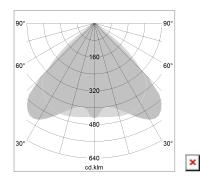

## LIGHT TECHNOLOGY

SMD linear LED Light colour 840 Luminous flux 3200 lm System power 20 W Luminaire Efficiency 160 lm/W Reflector WideBeam 90° Beam angle