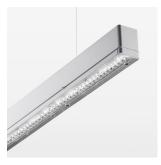

## **LUMINAIRE**

Weight 3.2 kg  $Protection\ rating\ .\ class$ IP 40 . I Luminaire colour silver

## **OPTIONAL**

Mounting Accessories

Light band with LED, rated life of the LED L80/B50 > 50000 h, colour rendering index CRI > 80, reflector with homogeneous light distribution pattern, lens optics made of PMMA, luminaire insert sheet steel, powdercoated, silver