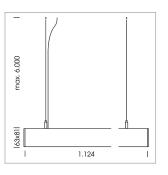

## beledi XS

Article number: 70600500

## **LUMINAIRE**

Weight 3.2 kg  $Protection\ rating\ .\ class$ IP 40 . I Luminaire colour silver