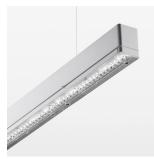

## beledi XS

Article number: 70600501

## **LUMINAIRE**

Weight 3.2 kg
Protection rating . class IP 40 . I
Luminaire colour silver

## **OPTIONEEL**

Mounting Accessories

Light band with LED, rated life of the LED L80/B50 > 50000 h, colour rendering index CRI > 80, reflector with homogeneous light distribution pattern, lens optics made of PMMA, luminaire insert sheet steel, powder-coated, silver