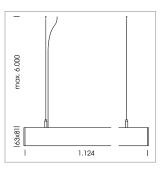

## beledi XS

Article number: 70600501

## **LUMINAIRE**

Weight 3.2 kg
Protection rating . class IP 40 . I
Luminaire colour silver