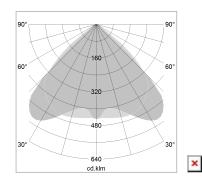

## LIGHT TECHNOLOGY

LED SMD linear
Light colour 840
Luminous flux 4000 lm
System power 25.5 W
Luminaire Efficiency 157 lm/W
Reflector WideBeam
Beam angle 90°