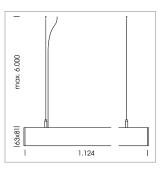

## **LUMINAIRE**

Weight 3.2 kg
Protection rating . class IP 40 . I
Luminaire colour silver

## **OPTIONEEL**

Mounting Accessories

Light band with LED, rated life of the LED L80/B50 > 50000 h, colour rendering index CRI > 80, reflector with homogeneous light distribution pattern, lens optics made of PMMA, luminaire insert sheet steel, powder-coated, silver