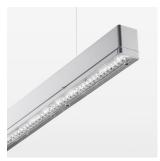

## beledi XS

Article number: 70600503

## **LUMINAIRE**

Weight 3.2 kg
Protection rating . class IP 40 . I
Luminaire colour silver

## **OPTIONEEL**

Mounting Accessories

Light band with LED, rated life of the LED L80/B50 > 50000 h, colour rendering index CRI > 80, reflector with homogeneous light distribution pattern, lens optics made of PMMA, luminaire insert sheet steel, powder-coated, silver