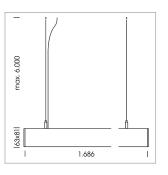

## beledi XS

Article number: 70600507

## **LUMINAIRE**

Weight 3.2 kg
Protection rating . class IP 40 . I
Luminaire colour silver