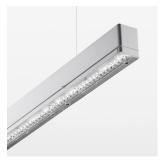

## beledi XS

Article number: 70600507

## **LUMINAIRE**

Weight 3.2 kg
Protection rating . class IP 40 . I
Luminaire colour silver

## **OPTIONEEL**

Mounting Accessories

Light band with LED, rated life of the LED L80/B50 > 50000 h, colour rendering index CRI > 80, reflector with homogeneous light distribution pattern, lens optics made of PMMA, luminaire insert sheet steel, powder-coated, silver