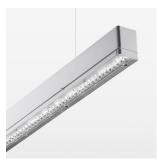

## beledi XS

Article number: 70600509

## **LUMINAIRE**

Weight 3.2 kg
Protection rating . class IP 40 . I
Luminaire colour silver

## **OPTIONEEL**

Mounting Accessories

Light band with LED, rated life of the LED L80/B50 > 50000 h, colour rendering index CRI > 80, reflector with homogeneous light distribution pattern, lens optics made of PMMA, luminaire insert sheet steel, powder-coated, silver