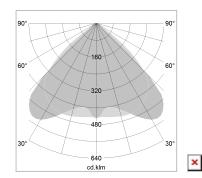

## LIGHT TECHNOLOGY

LED SMD linear
Light colour 840
Luminous flux 6000 lm
System power 38.5 W
Luminaire Efficiency 156 lm/W
Reflector WideBeam
Beam angle 90°