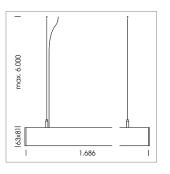

## **LUMINAIRE**

Weight 3.2 kg
Protection rating . class IP 40 . I
Luminaire colour silver

## **OPTIONEEL**

Mounting Accessories

Light band with LED, rated life of the LED L80/B50 > 50000 h, colour rendering index CRI > 80, reflector with homogeneous light distribution pattern, lens optics made of PMMA, luminaire insert sheet steel, powder-coated, silver