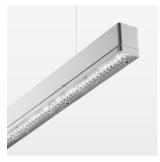

## beledi XS

Article number: 70600513

## **LUMINAIRE**

Weight 3.2 kg
Protection rating . class IP 40 . I
Luminaire colour silver

## **OPTIONEEL**

Mounting Accessories

Light band with LED, rated life of the LED L80/B50 > 50000 h, colour rendering index CRI > 80, reflector with homogeneous light distribution pattern, lens optics made of PMMA, luminaire insert sheet steel, powder-coated, silver