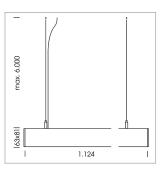

## beledi XS

Article number: 70600513

## **LUMINAIRE**

Weight 3.2 kg
Protection rating . class IP 40 . I
Luminaire colour silver