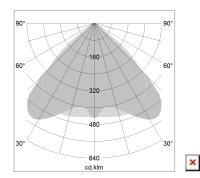

## LIGHT TECHNOLOGY

LED SMD linear
Light colour 830
Luminous flux 6000 lm
System power 40.5 W
Luminaire Efficiency 148 lm/W
Reflector WideBeam
Beam angle 90°