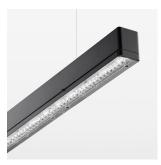

## **LUMINAIRE**

Weight 3.2 kg
Protection rating . class IP 40 . I
Luminaire colour black

## **OPTIONAL**

Mounting Accessories

Light band with LED, rated life of the LED L80/B50 > 50000 h, colour rendering index CRI > 80, reflector with homogeneous light distribution pattern, lens optics made of PMMA, luminaire insert sheet steel, powder-coated, black