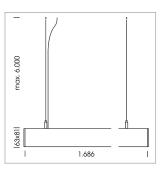

## beledi XS

Article number: 70600711

## **LUMINAIRE**

Weight 3.2 kg
Protection rating . class IP 40 . I
Luminaire colour black