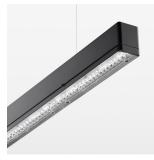

## beledi XS

Article number: 70600711

## **LUMINAIRE**

Weight 3.2 kg
Protection rating . class IP 40 . I
Luminaire colour black

## **OPTIONAL**

Mounting Accessories

Light band with LED, rated life of the LED L80/B50 > 50000 h, colour rendering index CRI > 80, reflector with homogeneous light distribution pattern, lens optics made of PMMA, luminaire insert sheet steel, powder-coated, black