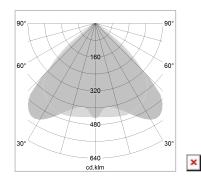

## LIGHT TECHNOLOGY

LED SMD linear
Light colour 830
Luminous flux 9000 lm
System power 73.5 W
Luminaire Efficiency 122 lm/W
Reflector WideBeam
Beam angle 90°