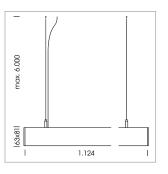

## **LUMINAIRE**

Weight 3.2 kg
Protection rating . class IP 40 . I
Luminaire colour black