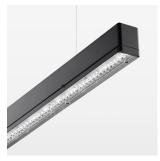

## beledi XS

Article number: 70600715

## **LUMINAIRE**

Weight 3.2 kg
Protection rating . class IP 40 . I
Luminaire colour black

## **OPTIONEEL**

Mounting Accessories

Light band with LED, rated life of the LED L80/B50 > 50000 h, colour rendering index CRI > 80, reflector with homogeneous light distribution pattern, lens optics made of PMMA, luminaire insert sheet steel, powder-coated, black