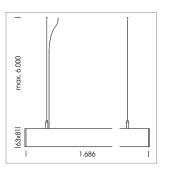

## **LUMINAIRE**

Weight 3.2 kg
Protection rating . class IP 40 . I
Luminaire colour black

driver unit: 220-240  $V_{\sim}$  / 50-60 Hz, max. 24 luminaires per circuit (B16A fuse)

Note: All data are typical values. System features may change with product improvements due to technical advances. Errors excepted.