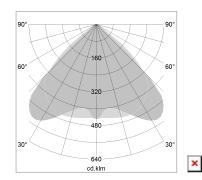

## LIGHT TECHNOLOGY

LED SMD linear
Light colour 830
Luminous flux 9000 lm
System power 73.5 W
Luminaire Efficiency 122 lm/W
Reflector WideBeam
Beam angle 90°