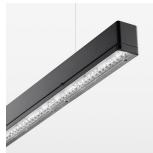

## beledi XS

Article number: 70600723

## **LUMINAIRE**

Weight 3.2 kg
Protection rating . class IP 40 . I
Luminaire colour black

## **OPTIONEEL**

Mounting Accessories

Light band with LED, rated life of the LED L80/B50 > 50000 h, colour rendering index CRI > 80, reflector with homogeneous light distribution pattern, lens optics made of PMMA, luminaire insert sheet steel, powder-coated, black