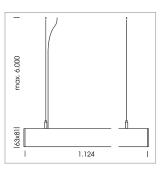

## **LUMINAIRE**

Weight 3.2 kg
Protection rating . class IP 40 . I
Luminaire colour black