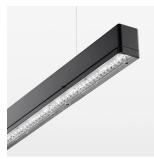

## beledi XS

Article number: 70600802

## **LUMINAIRE**

Weight 3.2 kg
Protection rating . class IP 40 . I
Luminaire colour black

## **OPCJA**

Mounting Accessories

Light band with LED, rated life of the LED L80/B50 > 50000 h, colour rendering index CRI > 80, reflector with homogeneous light distribution pattern, lens optics made of PMMA, luminaire insert sheet steel, powder-coated, black