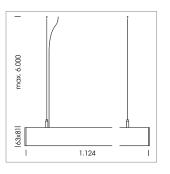

## **LUMINAIRE**

Weight 3.2 kg
Protection rating . class IP 40 . I
Luminaire colour black