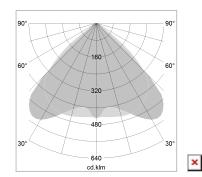

## LIGHT TECHNOLOGY

LED SMD linear
Light colour 840
Luminous flux 4000 lm
System power 25.5 W
Luminaire Efficiency 157 lm/W
Reflector WideBeam
Beam angle 90°