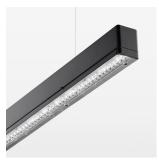

## beledi XS

Article number: 70600803

## **LUMINAIRE**

Weight 3.2 kg
Protection rating . class IP 40 . I
Luminaire colour black

## **OPTIONEEL**

Mounting Accessories

Light band with LED, rated life of the LED L80/B50 > 50000 h, colour rendering index CRI > 80, reflector with homogeneous light distribution pattern, lens optics made of PMMA, luminaire insert sheet steel, powder-coated, black