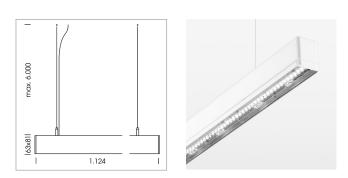

## LIGHT TECHNOLOGY

| LED                  | SMD linear |
|----------------------|------------|
| Light colour         | 830        |
| Luminous flux        | 6000 lm    |
| System power         | 44.5 W     |
| Luminaire Efficiency | 135 lm/W   |
| Reflector            | MediumBeam |