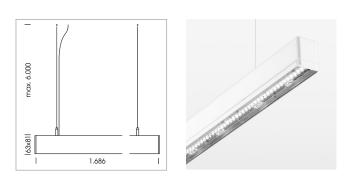

## LIGHT TECHNOLOGY

| LED                  | SMD linear |
|----------------------|------------|
| Light colour         | 830        |
| Luminous flux        | 4800 lm    |
| System power         | 32 W       |
| Luminaire Efficiency | 150 lm/W   |
| Reflector            | MediumBeam |

## **OPTIONEEL**

Mounting Accessories

Light band with LED, rated life of the LED L80/B50 > 50000 h, colour rendering index CRI > 80, reflector with homogeneous light distribution pattern, lens optics made of PMMA, luminaire insert sheet steel, powder-coated, white