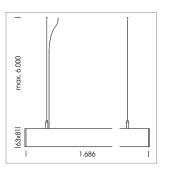

## beledi XS

Article number: 70610110

## **LUMINAIRE**

Weight 3.2 kg
Protection rating . class IP 40 . I
Luminaire colour white