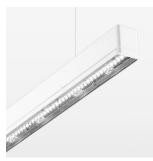

## beledi XS

Article number: 70610110

## **OPTIONAL**

Mounting Accessories

Light band with LED, rated life of the LED L80/B50 > 50000 h, colour rendering index CRI > 80, reflector with homogeneous light distribution pattern, lens optics made of PMMA, luminaire insert sheet steel, powder-coated, white