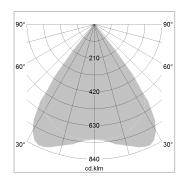

## LIGHT TECHNOLOGY

LED SMD linear
Light colour 830
Luminous flux 9000 lm
System power 66.5 W
Luminaire Efficiency 135 lm/W
Reflector MediumBeam