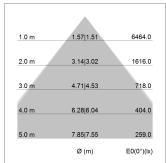

## LIGHT TECHNOLOGY

LED SMD linear
Light colour 830
Luminous flux 9000 lm
System power 66.5 W
Luminaire Efficiency 135 lm/W
Reflector MediumBeam