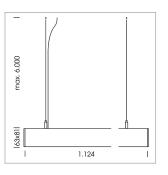

## beledi XS

Article number: 70610114

## **LUMINAIRE**

Weight 3.2 kg
Protection rating . class IP 40 . I
Luminaire colour white