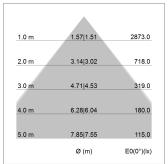

## LIGHT TECHNOLOGY

LED SMD linear
Light colour 830
Luminous flux 4000 lm
System power 27 W
Luminaire Efficiency 148 lm/W
Reflector MediumBeam