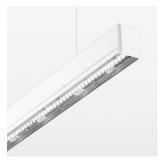

## beledi XS

Article number: 70610114

## **OPTIONAL**

Mounting Accessories

Light band with LED, rated life of the LED L80/B50 > 50000 h, colour rendering index CRI > 80, reflector with homogeneous light distribution pattern, lens optics made of PMMA, luminaire insert sheet steel, powder-coated, white