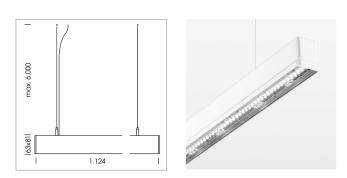

## LIGHT TECHNOLOGY

| LED                  | SMD linear |
|----------------------|------------|
| Light colour         | 830        |
| Luminous flux        | 4000 lm    |
| System power         | 27 W       |
| Luminaire Efficiency | 148 lm/W   |
| Reflector            | MediumBeam |