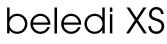

## LUMINAIRE

Weight Protection rating . class Luminaire colour 3.2 kg IP 40 . I white

## **OPTIONEEL**

Mounting Accessories

Light band with LED, rated life of the LED L80/B50 > 50000 h, colour rendering index CRI > 80, reflector with homogeneous light distribution pattern, lens optics made of PMMA, luminaire insert sheet steel, powder-coated, white

driver unit: 220-240 V~ / 50-60 Hz, max. 24 luminaires per circuit (B16A fuse)

Note: All data are typical values. System features may change with product improvements due to technical advances. Errors excepted.