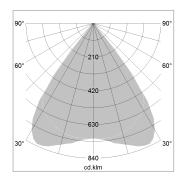

## LIGHT TECHNOLOGY

LED SMD linear
Light colour 830
Luminous flux 6000 lm
System power 44.5 W
Luminaire Efficiency 135 lm/W
Reflector MediumBeam