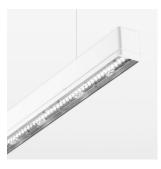

## **OPTIONAL**

Mounting Accessories

Light band with LED, rated life of the LED L80/B50 > 50000 h, colour rendering index CRI > 80, reflector with homogeneous light distribution pattern, lens optics made of PMMA, luminaire insert sheet steel, powder-coated, white