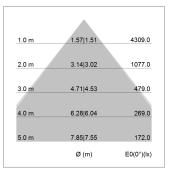

## LIGHT TECHNOLOGY

LED SMD linear
Light colour 830
Luminous flux 6000 lm
System power 44.5 W
Luminaire Efficiency 135 lm/W
Reflector MediumBeam