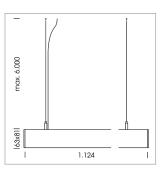

## beledi XS

Article number: 70610117

## **LUMINAIRE**

Weight 3.2 kg
Protection rating . class IP 40 . I
Luminaire colour white