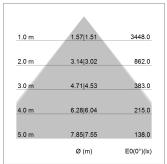

## LIGHT TECHNOLOGY

LED SMD linear
Light colour 830
Luminous flux 4800 lm
System power 32 W
Luminaire Efficiency 150 lm/W
Reflector MediumBeam