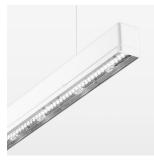

## **OPTIONEEL**

Mounting Accessories

Light band with LED, rated life of the LED L80/B50 > 50000 h, colour rendering index CRI > 80, reflector with homogeneous light distribution pattern, lens optics made of PMMA, luminaire insert sheet steel, powdercoated, white