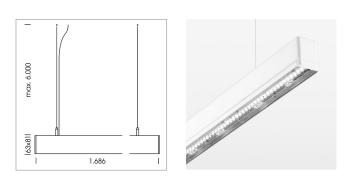

## LIGHT TECHNOLOGY

| LED                  | SMD linear |
|----------------------|------------|
| Light colour         | 830        |
| Luminous flux        | 4800 lm    |
| System power         | 32 W       |
| Luminaire Efficiency | 150 lm/W   |
| Reflector            | MediumBeam |